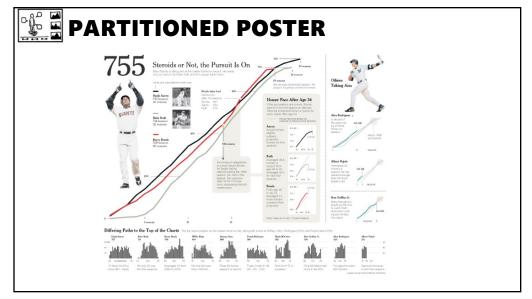

#### Montage / editing

- Prescribed order
- Where you look explicitly directed
- Little reader/viewer agency

### Ensemble staging / direction

- Less prescribed order
- Salience, structure nudges you to look
- More reader/viewer agency