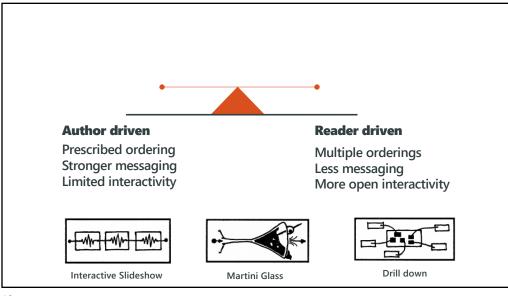

#### Montage / editing

- Prescribed order
- Where you look explicitly directed
- Little reader/viewer agency

### Ensemble staging / direction

- Less prescribed order
- Salience, structure nudges you to look
- More reader/viewer agency