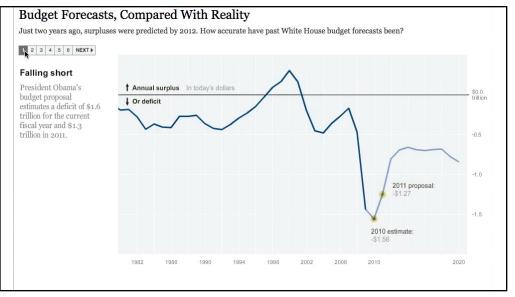

Can work alone or in pairs









## **ALL MEDIA TELL STORIES**

**PEOPLE** TELL STORIES

WORDS TELL STORIES

**IMAGES** TELL STORIES

**COMICS** TELL STORIES

**MOVIES** TELL STORIES

VISUALIZATIONS TELL STORIES

**narrative** (n): An account of a series of events, facts, etc., given in order and with the establishing of connections between them

"... require[s] skills like those familiar to movie directors, beyond a technical expert's knowledge of computer engineering and science."

- Gershon & Page '01















#### Montage / editing

- Prescribed order
- Where you look explicitly directed
- Little reader/viewer agency



### Ensemble staging / direction

- Less prescribed order
- Salience, structure nudges you to look
- More reader/viewer agency





































































## **SUMMARY**

Narrative visualizations blend communication via **imagery and text** with interaction techniques

Specific strategies can be identified by studying what expert designers make

Tools to facilitate construction of effective explainers is an active area of Visualization research