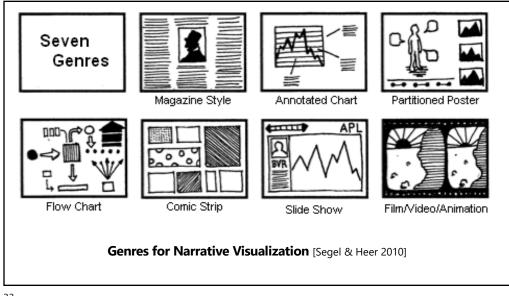

short write-up on canvas

Can work alone or in pairs









## **ALL MEDIA TELL STORIES**

**PEOPLE** TELL STORIES

WORDS TELL STORIES

**IMAGES** TELL STORIES

**COMICS** TELL STORIES

**MOVIES** TELL STORIES

VISUALIZATIONS TELL STORIES

**narrative** (n): An account of a series of events, facts, etc., given in order and with the establishing of connections between them

"... require[s] skills like those familiar to movie directors, beyond a technical expert's knowledge of computer engineering and science."

- Gershon & Page '01















#### Montage / editing

- Prescribed order
- Where you look explicitly directed
- Little reader/viewer agency



### Ensemble staging / direction

- Less prescribed order
- Salience, structure nudges you to look
- More reader/viewer agency





































































## **SUMMARY**

Narrative visualizations blend communication via **imagery and text** with interaction techniques

Specific strategies can be identified by studying what expert designers make

Tools to facilitate construction of effective explainers is an active area of Visualization research