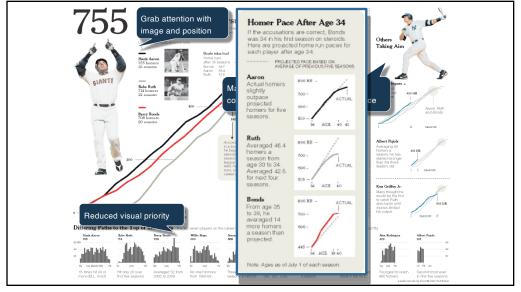

#### Montage / editing

- Prescribed order
- Where you look explicitly directed
- Little reader/viewer agency

### Ensemble staging / direction

- Less prescribed order
- Salience, structure nudges you to look
- More reader/viewer agency