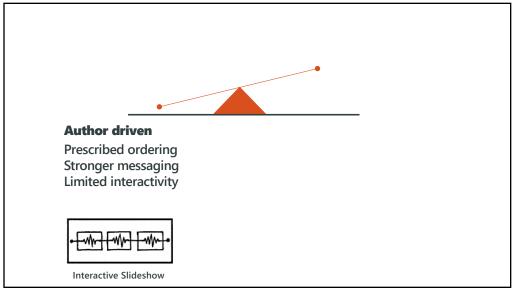

#### Montage / editing

- Prescribed order
- Where you look explicitly directed
- Little reader/viewer agency

### Ensemble staging / direction

- Less prescribed order
- Salience, structure nudges you to look
- More reader/viewer agency