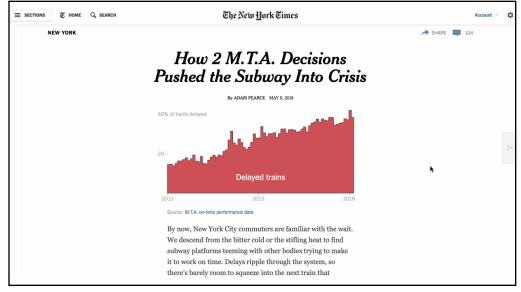

## **ALL MEDIA TELL STORIES**

**PEOPLE** TELL STORIES

WORDS TELL STORIES

**IMAGES** TELL STORIES

**COMICS** TELL STORIES

**MOVIES** TELL STORIES

VISUALIZATIONS TELL STORIES

**narrative** (n): An account of a series of events, facts, etc., given in order and with the establishing of connections between them

"... require[s] skills like those familiar to movie directors, beyond a technical expert's knowledge of computer engineering and science."

- Gershon & Page '01















#### Montage / editing

- Prescribed order
- Where you look explicitly directed
- Little reader/viewer agency



### Ensemble staging / direction

- Less prescribed order
- Salience, structure nudges you to look
- More reader/viewer agency





































































## **SUMMARY**

Narrative visualizations blend communication via **imagery and text** with interaction techniques

Specific strategies can be identified by studying what expert designers make

Tools to facilitate construction of effective explainers is an active area of Visualization research