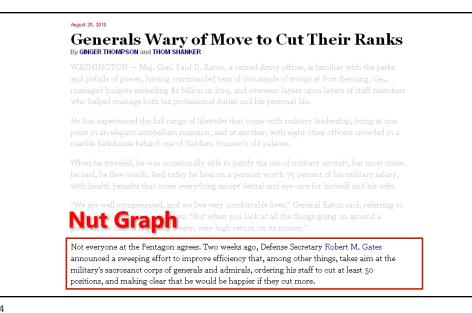

## **ALL MEDIA TELL STORIES**

**PEOPLE** TELL STORIES

WORDS TELL STORIES

**IMAGES** TELL STORIES

**COMICS** TELL STORIES

**MOVIES** TELL STORIES

VISUALIZATIONS TELL STORIES

**narrative** (n): An account of a series of events, facts, etc., given in order and with the establishing of connections between them

## **SUMMARY**

Narrative visualizations blend communication via **imagery and text** with interaction techniques

Specific strategies can be identified by studying what expert designers make

Tools to facilitate construction of effective explainers is an active area of Visualization research