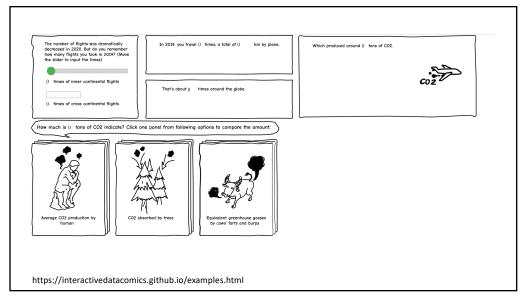

canvas

Can work alone or in pairs









## **ALL MEDIA TELL STORIES**

**PEOPLE** TELL STORIES

WORDS TELL STORIES

**IMAGES** TELL STORIES

**COMICS** TELL STORIES

**MOVIES** TELL STORIES

VISUALIZATIONS TELL STORIES

**narrative** (n): An account of a series of events, facts, etc., given in order and with the establishing of connections between them

"... require[s] skills like those familiar to movie directors, beyond a technical expert's knowledge of computer engineering and science."

- Gershon & Page '01















#### Montage / editing

- Prescribed order
- Where you look explicitly directed
- Little reader/viewer agency



### Ensemble staging / direction

- Less prescribed order
- Salience, structure nudges you to look
- More reader/viewer agency





































































## **SUMMARY**

Narrative visualizations blend communication via **imagery and text** with interaction techniques

Specific strategies can be identified by studying what expert designers make

Tools to facilitate construction of effective explainers is an active area of Visualization research