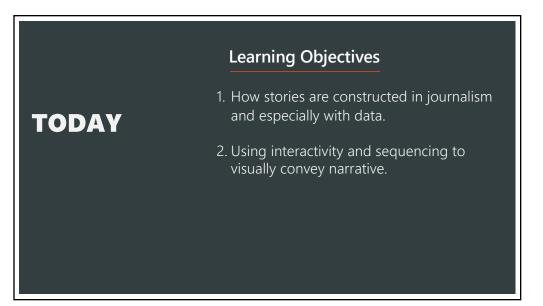

# **ASSIGNMENT 3: INTERACTION**

### Due 10/28 10:30am

Create a small interactive dynamic query application similar to HomeFinder, but for Bay Area restaurants.

 Implement interface
Submit the application as a website and a short write-up on canvas

Can work alone or in pairs