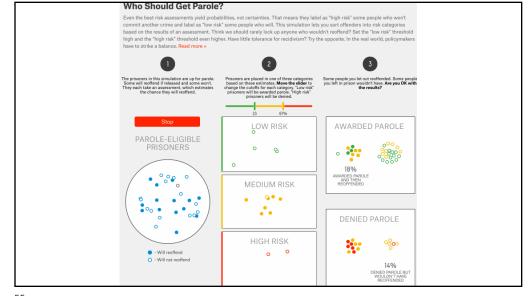

## **ALL MEDIA TELL STORIES**

**PEOPLE** TELL STORIES

WORDS TELL STORIES

**IMAGES** TELL STORIES

**COMICS** TELL STORIES

**MOVIES** TELL STORIES

VISUALIZATIONS TELL STORIES

**narrative** (n): An account of a series of events, facts, etc., given in order and with the establishing of connections between them

"... require[s] skills like those familiar to movie directors, beyond a technical expert's knowledge of computer engineering and science."

- Gershon & Page '01















#### Montage / editing

- Prescribed order
- Where you look explicitly directed
- Little reader/viewer agency



### Ensemble staging / direction

- Less prescribed order
- Salience, structure nudges you to look
- More reader/viewer agency





































































## **SUMMARY**

Narrative visualizations blend communication via **imagery and text** with interaction techniques

Specific strategies can be identified by studying what expert designers make

Tools to facilitate construction of effective explainers is an active area of Visualization research