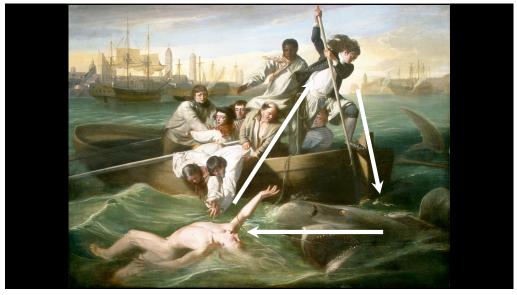

### Ensemble staging / direction

- Less prescribed order
- Salience, structure nudges you to look
- More reader/viewer agency