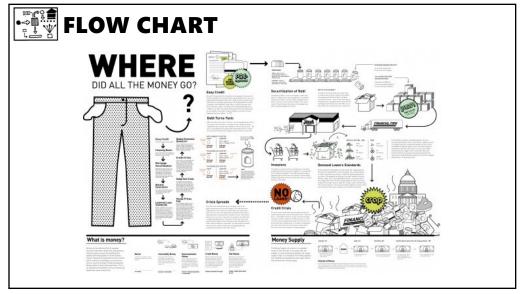

#### Montage / editing

- Prescribed order
- Where you look explicitly directed
- Little reader/viewer agency

### Ensemble staging / direction

- Less prescribed order
- Salience, structure nudges you to look
- More reader/viewer agency