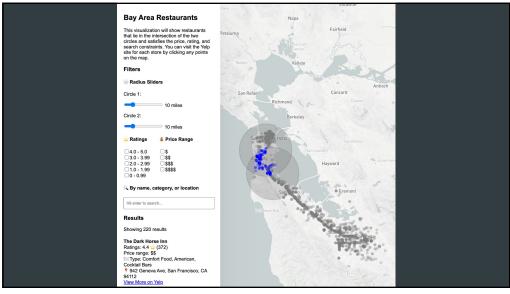

### Due 10/28 10:30am

Create a small interactive dynamic query application similar to HomeFinder, but for Bay Area restaurants.

 Implement interface
Submit the application as a website and a short write-up on canvas