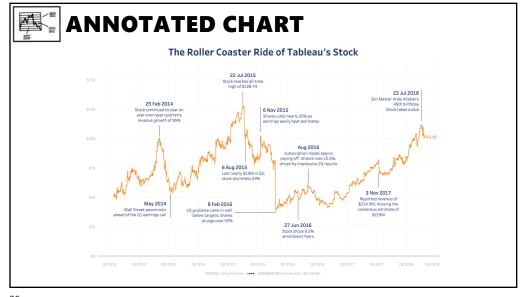

#### Montage / editing

- Prescribed order
- Where you look explicitly directed
- Little reader/viewer agency

### Ensemble staging / direction

- Less prescribed order
- Salience, structure nudges you to look
- More reader/viewer agency