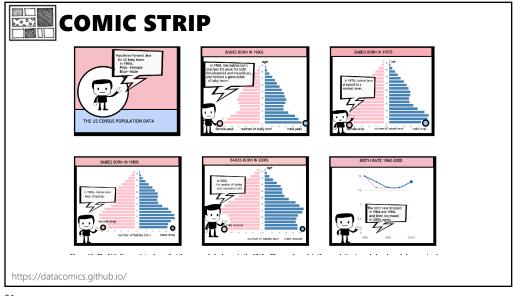

#### Montage / editing

- Prescribed order
- Where you look explicitly directed
- Little reader/viewer agency

### Ensemble staging / direction

- Less prescribed order
- Salience, structure nudges you to look
- More reader/viewer agency