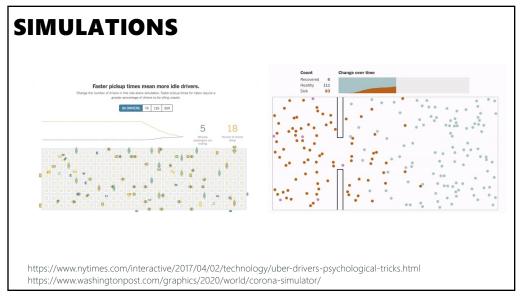

irs









## **ALL MEDIA TELL STORIES**

**PEOPLE** TELL STORIES

WORDS TELL STORIES

**IMAGES** TELL STORIES

**COMICS** TELL STORIES

**MOVIES** TELL STORIES

VISUALIZATIONS TELL STORIES

**narrative** (n): An account of a series of events, facts, etc., given in order and with the establishing of connections between them

"... require[s] skills like those familiar to movie directors, beyond a technical expert's knowledge of computer engineering and science."

- Gershon & Page '01















#### Montage / editing

- Prescribed order
- Where you look explicitly directed
- Little reader/viewer agency



### Ensemble staging / direction

- Less prescribed order
- Salience, structure nudges you to look
- More reader/viewer agency





































































## **SUMMARY**

Narrative visualizations blend communication via **imagery and text** with interaction techniques

Specific strategies can be identified by studying what expert designers make

Tools to facilitate construction of effective explainers is an active area of Visualization research