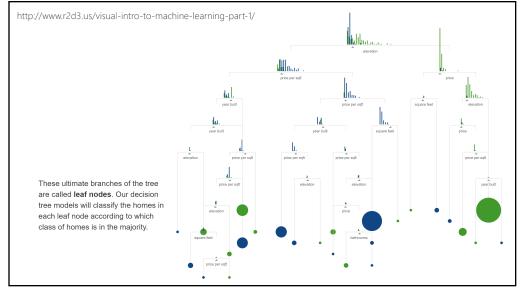

#### Montage / editing

- Prescribed order
- Where you look explicitly directed
- Little reader/viewer agency

### Ensemble staging / direction

- Less prescribed order
- Salience, structure nudges you to look
- More reader/viewer agency