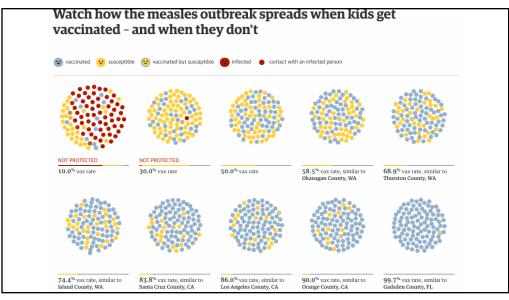

## **ALL MEDIA TELL STORIES**

**PEOPLE** TELL STORIES

WORDS TELL STORIES

**IMAGES** TELL STORIES

**COMICS** TELL STORIES

**MOVIES** TELL STORIES

VISUALIZATIONS TELL STORIES

**narrative** (n): An account of a series of events, facts, etc., given in order and with the establishing of connections between them

"... require[s] skills like those familiar to movie directors, beyond a technical expert's knowledge of computer engineering and science."

- Gershon & Page '01















#### Montage / editing

- Prescribed order
- Where you look explicitly directed
- Little reader/viewer agency



### Ensemble staging / direction

- Less prescribed order
- Salience, structure nudges you to look
- More reader/viewer agency





































































## **SUMMARY**

Narrative visualizations blend communication via **imagery and text** with interaction techniques

Specific strategies can be identified by studying what expert designers make

Tools to facilitate construction of effective explainers is an active area of Visualization research