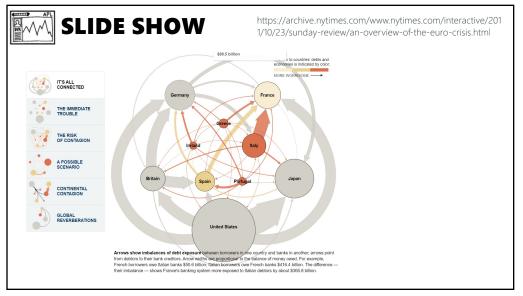

vas

Can work alone or in pairs









## **ALL MEDIA TELL STORIES**

**PEOPLE** TELL STORIES

WORDS TELL STORIES

**IMAGES** TELL STORIES

**COMICS** TELL STORIES

**MOVIES** TELL STORIES

VISUALIZATIONS TELL STORIES

**narrative** (n): An account of a series of events, facts, etc., given in order and with the establishing of connections between them

"... require[s] skills like those familiar to movie directors, beyond a technical expert's knowledge of computer engineering and science."

- Gershon & Page '01















#### Montage / editing

- Prescribed order
- Where you look explicitly directed
- Little reader/viewer agency



### Ensemble staging / direction

- Less prescribed order
- Salience, structure nudges you to look
- More reader/viewer agency





































































## **SUMMARY**

Narrative visualizations blend communication via **imagery and text** with interaction techniques

Specific strategies can be identified by studying what expert designers make

Tools to facilitate construction of effective explainers is an active area of Visualization research