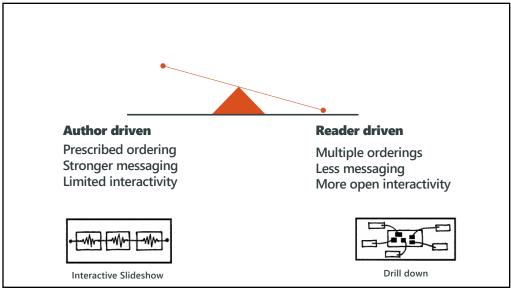

#### Montage / editing

- Prescribed order
- Where you look explicitly directed
- Little reader/viewer agency

### Ensemble staging / direction

- Less prescribed order
- Salience, structure nudges you to look
- More reader/viewer agency