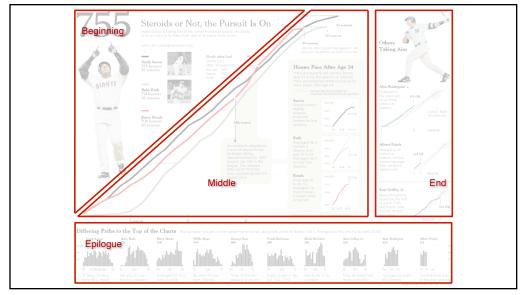

#### Montage / editing

- Prescribed order
- Where you look explicitly directed
- Little reader/viewer agency

### Ensemble staging / direction

- Less prescribed order
- Salience, structure nudges you to look
- More reader/viewer agency